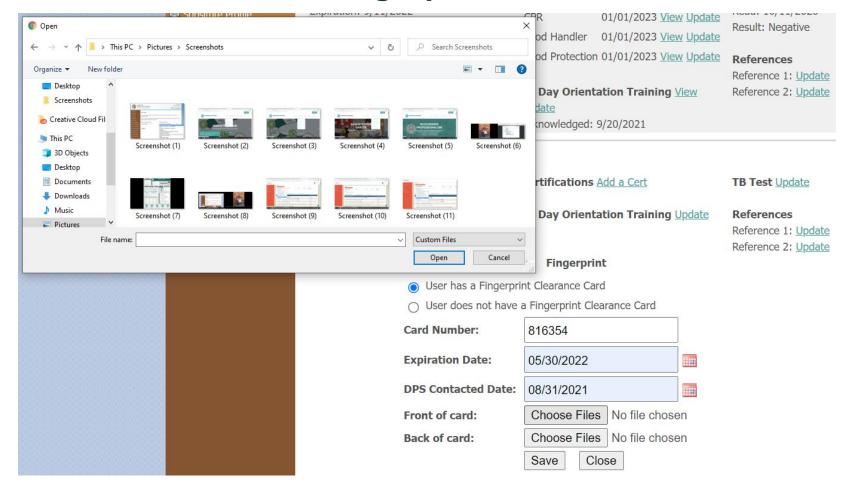

#### Fingerprint

- User has a Fingerprint Clearance Card
- User does not have a Fingerprint Clearance Card

Save

Close

#### **Fingerprint**

| <ul><li>User has a Fingerpri</li></ul> | nt Clearance Card            |
|----------------------------------------|------------------------------|
| O User does not have                   | a Fingerprint Clearance Card |
| Card Number:                           |                              |
| Expiration Date:                       | mm/dd/yyyy                   |
| DPS Contacted Date:                    | mm/dd/yyyy                   |
| Front of card:                         | Choose Files No file chosen  |
| Back of card:                          | Choose Files No file chosen  |
|                                        | Save                         |