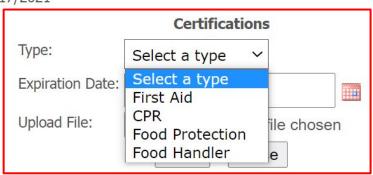

Certifications

First Aid 01/01/2023 View Update

CPR 01/01/2023 View Update

Food Handler 01/01/2023 View Update

Food Protection 01/01/2023 View Update

10 Day Orientation Training Update

TB Test Update

References