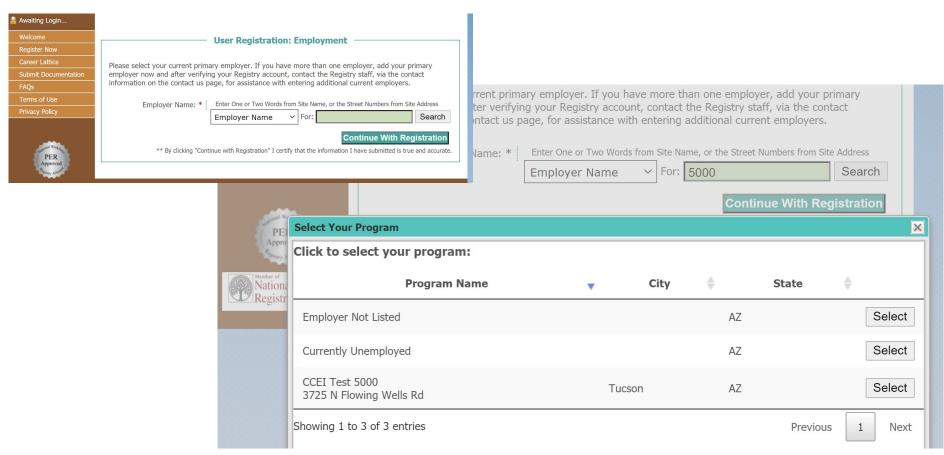

# **New User Registration - Employer**

## **New User Registration - Employer at ADHS Program**