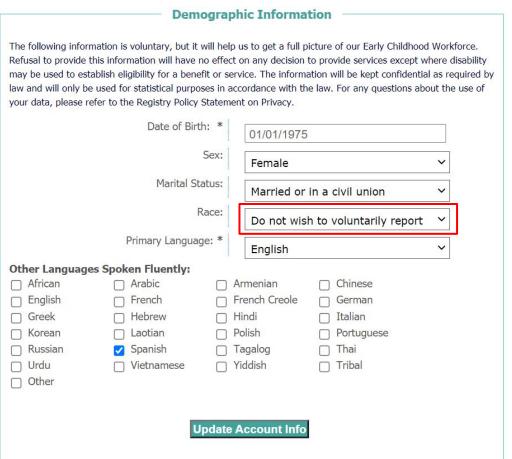

#### Welcome back to the Arizona Early Childhood Workforce Registry.

You are missing the following information in your profile:

- Race
- Gender
- Primary Language

# Registry User - Demographics Reminder