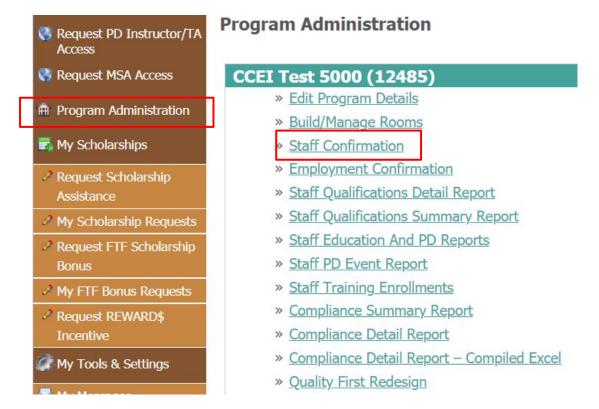

### **Administrator Access - Childcare Licensing Dashboard**

#### **Childcare Licensing Dashboard**

<u>Licensing Detail Report</u>

This dashboard provides a single view of all users associated with your program

|                                                                                  | Submit                                          |                                                       |
|----------------------------------------------------------------------------------|-------------------------------------------------|-------------------------------------------------------|
| Asdf, Asdf                                                                       |                                                 |                                                       |
| Fingerprint <u>Update</u>                                                        | Certifications Add a Cert                       | TB Test <u>Update</u>                                 |
| Other Acknowledgements Background Check: 10/19/2021 Criminal History: 10/20/2021 | 10 Day Orientation Training Update              | References Reference 1: Confirmed Reference 2: Update |
| Assdf, Assd                                                                      |                                                 |                                                       |
| Fingerprint <u>Update</u>                                                        | Certifications Add a Cert                       | TB Test <u>Update</u>                                 |
| Other Acknowledgements Background Check: <u>Update</u>                           | <b>10 Day Orientation Training </b> <u>View</u> | References Reference 1: <u>Update</u>                 |