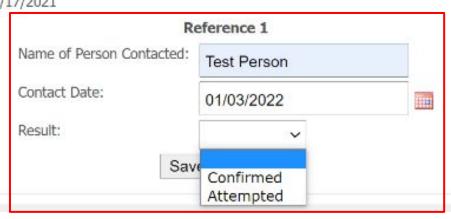

Given: 12/28/2021

Read: 12/30/2021

Result: Negative

References

Reference 1:

Confirmed

Reference 2:

**Attempted** 