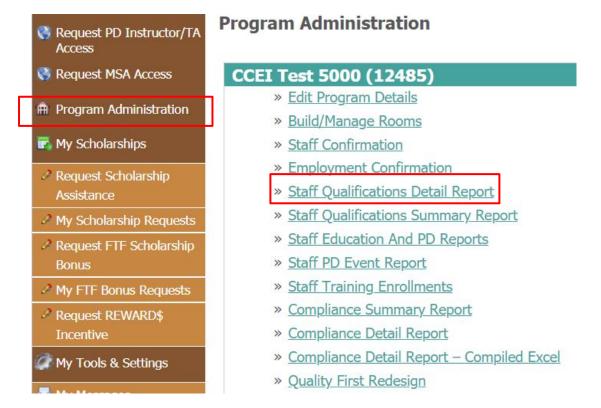

# **Administrator - Check ADHS Licensing Files**

### **Administrator Access**

#### **Program Administration**

<sup>\*</sup>These links only show up for licensed programs