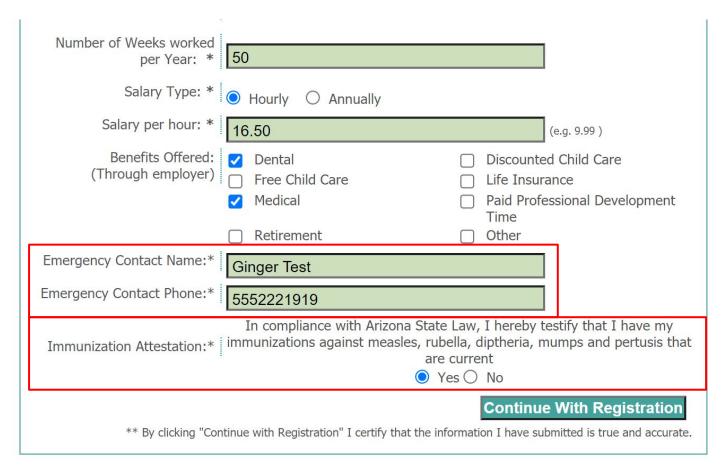

# Arizona Department of Health Services (ADHS) Bureau of Child Care Licensing in the Arizona Early Childhood Workforce Registry

Becky Johnson, Professional Development System Specialist First Things First



# **New User Registration - Basic Information**



# **New User Registration - Employer**



# **New User Registration - Employer**



## **New User Registration - Employer at ADHS Program**



# Registry User - Login Reminder Screen

#### Welcome back to the Arizona Early Childhood Workforce Registry.

You are missing the following information in your profile:

- Race
- Gender
- Primary Language

#### **Contact Information:**

Becky Tester 4000 N Central Ave Phoenix, AZ 85012

#### **Current Employer:**

CCEI Test 5000

#### Occupation:

Teacher/Caregiver

**Update Information** 

# Registry User - Demographics Reminder



# Registry User - Confirm or Update Profile

My Arizona Registry Career Lattice Welcome back to the Arizona Early Childhood Workforce Registry. Please confirm that your contact information and current employer are up to date. Contact Information: **Becky Test** 16818 N 56Th St Apt 105 Scottsdale, AZ 85254 **Current Employer:** First Things First Occupation: