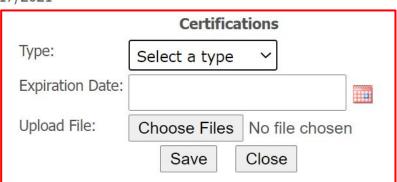

Certifications

First Aid 01/01/2023 View Update

CPR 01/01/2023 View Update

Food Handler 01/01/2023 View Update

Food Protection 01/01/2023 View Update

10 Day Orientation Training Update

TB Test Update

References