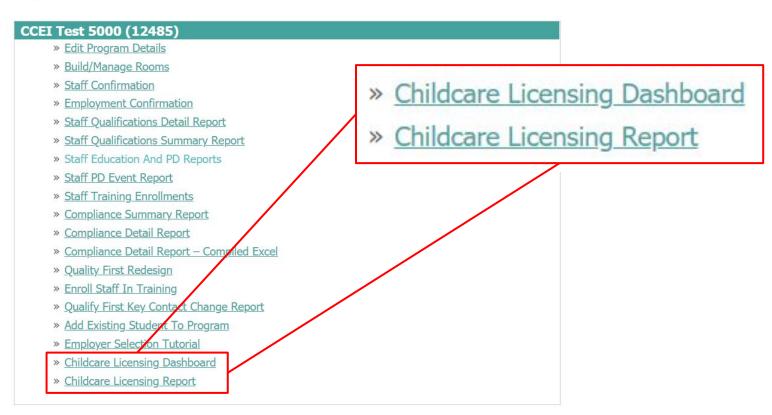

#### **Program Administration**

<sup>\*</sup>These links only show up for licensed programs

### **Administrator Access - Childcare Licensing Dashboard**

#### **Childcare Licensing Dashboard**

<u>Licensing Detail Report</u>

This dashboard provides a single view of all users associated with your program

|                                                                                  | Submit                                          |                                                       |
|----------------------------------------------------------------------------------|-------------------------------------------------|-------------------------------------------------------|
| Asdf, Asdf                                                                       |                                                 |                                                       |
| Fingerprint <u>Update</u>                                                        | Certifications Add a Cert                       | TB Test <u>Update</u>                                 |
| Other Acknowledgements Background Check: 10/19/2021 Criminal History: 10/20/2021 | 10 Day Orientation Training Update              | References Reference 1: Confirmed Reference 2: Update |
| Assdf, Assd                                                                      |                                                 |                                                       |
| Fingerprint <u>Update</u>                                                        | Certifications Add a Cert                       | TB Test <u>Update</u>                                 |
| Other Acknowledgements Background Check: <u>Update</u>                           | <b>10 Day Orientation Training </b> <u>View</u> | References Reference 1: <u>Update</u>                 |