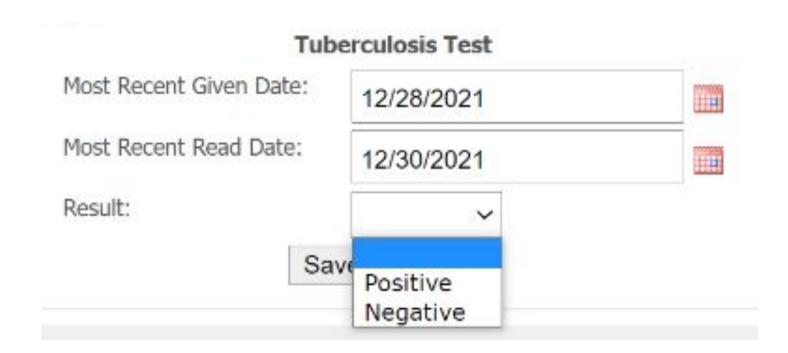

References

Reference 1: <u>Update</u>

| Tube                    | rculosis Test |  |
|-------------------------|---------------|--|
| Most Recent Given Date: |               |  |
| Most Recent Read Date:  |               |  |
| Result:                 | ~             |  |
| Save                    | e Close       |  |

Given: 12/28/2021

Read: 12/30/2021

Result: Negative

References

Reference 1: Update

Reference 2: Update

\*Needs to be updated when participant starts with a new licensed employer

Given: 12/28/2021

Read: 12/30/2021

Result: Negative

References

Reference 1: Update

Given: 12/28/2021

Read: 12/30/2021

Result: Negative

References

Reference 1: Update

Reference 2: <u>Update</u>

Result: Negative

References

Reference 1: Update

Reference 2: Update

Given: 12/28/2021

Read: 12/30/2021

Result: Negative

References

Reference 1:

Confirmed

Reference 2:

**Attempted** 