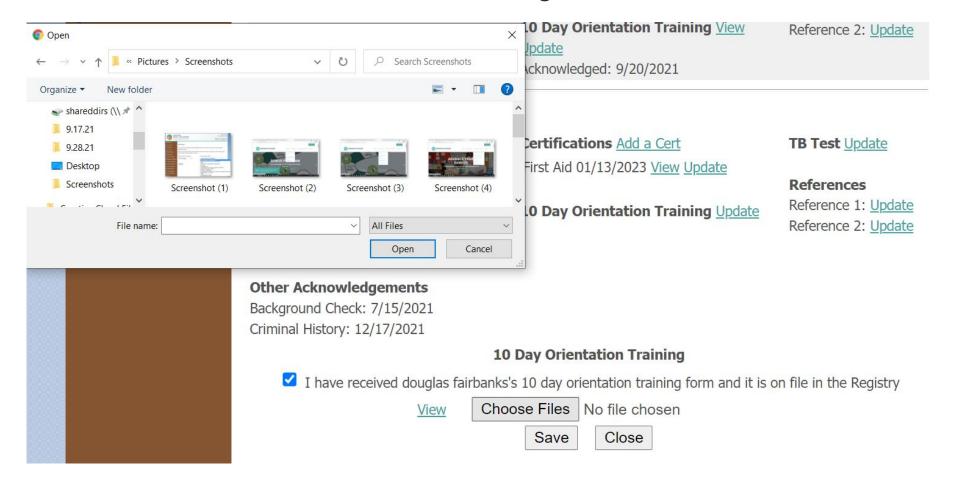

| 11101 1113tory. 12/11/2021                                                                                         |              |                |  |  |  |
|--------------------------------------------------------------------------------------------------------------------|--------------|----------------|--|--|--|
| 10 Day Orientation Training                                                                                        |              |                |  |  |  |
| $\ \square$ I have received douglas fairbanks's 10 day orientation training form and it is on file in the Registry |              |                |  |  |  |
| <u>View</u>                                                                                                        | Choose Files | No file chosen |  |  |  |
|                                                                                                                    | Save         | Close          |  |  |  |

#### 10 Day Orientation Training View

<u>Update</u>

Acknowledged: 12/17/2021

TB Test Update