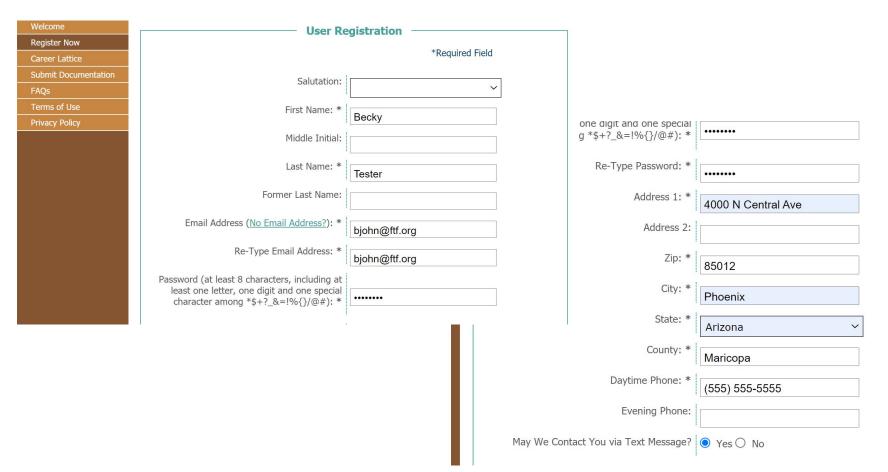

# Arizona Department of Health Services (ADHS) Bureau of Child Care Licensing in the Arizona Early Childhood Workforce Registry

Becky Johnson, Professional Development System Specialist First Things First



# **New User Registration - Basic Information**



# **New User Registration - Employer**



# **New User Registration - Employer**



## **New User Registration - Employer at ADHS Program**



# Registry User - Login Reminder Screen

#### Welcome back to the Arizona Early Childhood Workforce Registry.

You are missing the following information in your profile:

- Race
- Gender
- Primary Language

#### **Contact Information:**

Becky Tester 4000 N Central Ave Phoenix, AZ 85012

#### **Current Employer:**

CCEI Test 5000

#### Occupation:

Teacher/Caregiver

**Update Information** 

# Registry User - Demographics Reminder



# Registry User - Confirm or Update Profile

My Arizona Registry Career Lattice Welcome back to the Arizona Early Childhood Workforce Registry. Please confirm that your contact information and current employer are up