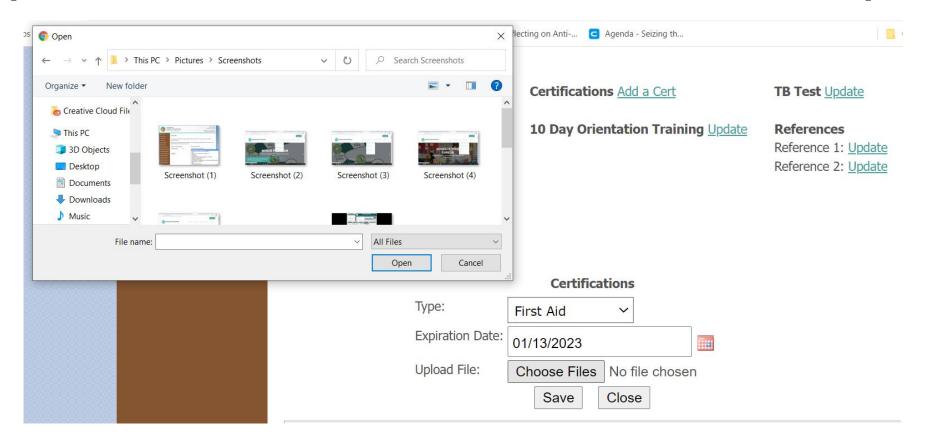

Background Check: 7/15/2021

Criminal History: 12/17/2021

**Certifications** Add a Cert

First Aid 01/13/2023 View Update

10 Day Orientation Training Update

TB Test Update

References

Reference 1: <u>Update</u>